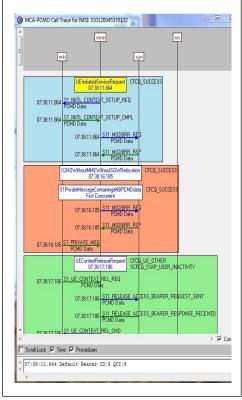

#### DECODES & ANALYZES PCMD RECORDS

The Mobile Call Analyzer (MCA) tool provides network troubleshooting of PCMD records, enabling wireless service providers to immediately recognize and resolve call processing delivery problems. It offers an end-to-end view of mobile calls and facilitates quickly pinpointing problem areas while enhancing the understanding of interaction among network elements.

## **KEY FEATURES**

- Easy to use and understand graphical user interface
- Aggregates & Organizes Output
- Multiple Graphical Views (Text, Pictures, Diagrams, etc.)
- User Selectable Level of Details
- Provides for Drill-down to Lowest Levels
- Extensive Correlation Between All Views
- Runs on off-switch Processor (Networked to MME)
- Multi-platform (Windows, Unix, Linux, etc.)
- Provides an overview of all calls in output file
- Provides easy navigation thru various analysis outputs
- Highlights phases of each call
  - Can be:
    - Exported to spreadsheet
    - Exported to text