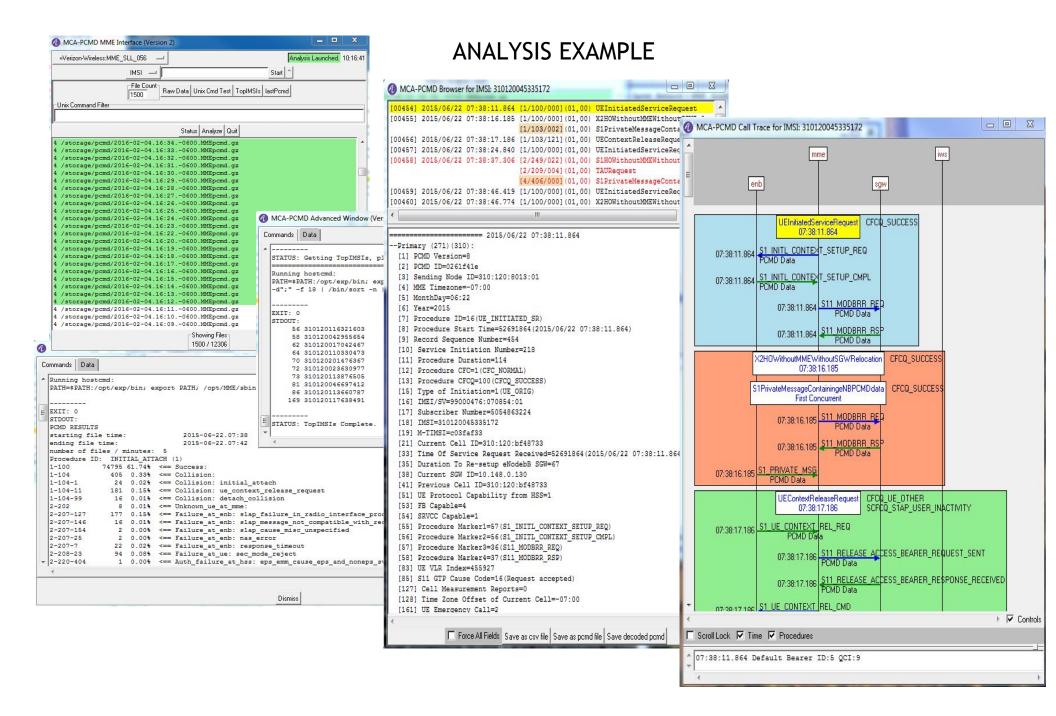

#### DECODES & ANALYZES PCMD RECORDS

The Mobile Call Analyzer (MCA) tool provides network troubleshooting of PCMD records, enabling wireless service providers to immediately recognize and resolve call processing delivery problems. It offers an end-to-end view of mobile calls and facilitates quickly pinpointing problem areas while enhancing the understanding of interaction among network elements.

#### **MCA STRENGTHS**

- Optimized data mining and process engine
- Secure access to live network elements for data generation and data gathering
- Provides for both off-line historical and on-line real-time data analysis
- Can export data to enhanced CSV format for importing into Excel and advanced analysis via Pivot Tables
- Allows for custom user scripts to be applied to data for advanced problem solving.

## **KEY FEATURES**

- Easy to use and understand graphical user interface
- Aggregates & Organizes Output
- Multiple Graphical Views (Text, Pictures, Diagrams, etc.)
- User Selectable Level of Details
- Provides for Drill-down to Lowest Levels
- Extensive Correlation Between All Views
- Runs on off-switch Processor (Networked to MME)
- Multi-platform (Windows, Unix, Linux, etc.)
- Provides an overview of all calls in output file
- Provides easy navigation thru various analysis outputs
- Highlights phases of each call
  - Can be:
    - Exported to spreadsheet
    - Exported to text